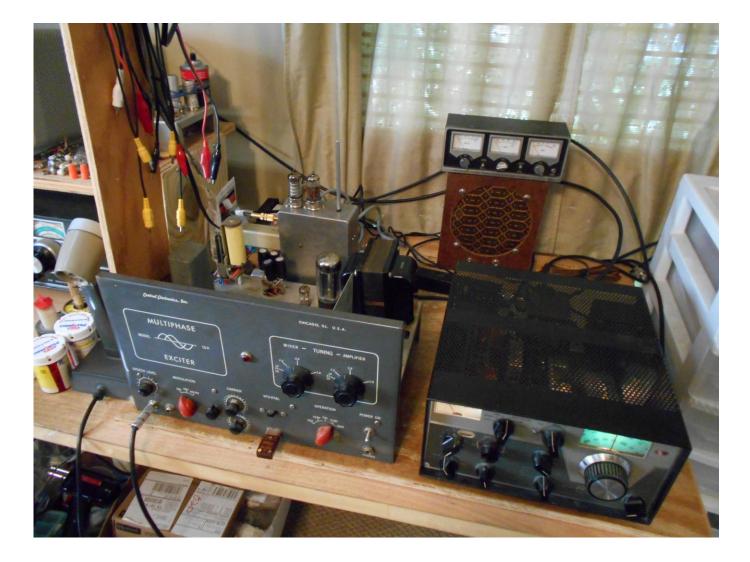

# Transceiver Adapter Ideas for Vintage 10A/20A SSB Rigs



Central Electronics

#### CE-20A/SX-115 in Full-Transceiver Mode Used on the 3870KHz Vintage Sideband Net



## What's Wrong with this Picture?



### 6DQ5 Afterburner – CE Style of Course!



### First-Generation Transceiver Adapter



Basic Transceiver Adapter – 5MHz VFO Buffer *Platform for CE 9MHz Exciter – SX-115 Receiver* 



### Transceiver Trim Control



#### CQ's Multiband Transceiver Adapter



shown in the circuit for a

Bottom view of the familiation of the

# CQ Transceiver Adapter Schematic



### K5LYN's Cut-n-Try Design Results



## Drake R4() to CE-10A – Construction Phase



## Transceiver-Adapter Packaging



## Transceiver-Adapter: Inside View