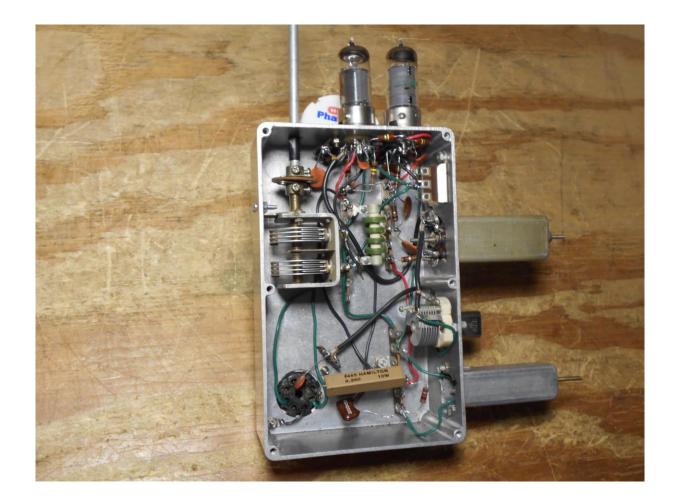

# Transceiver Adapter Ideas for Vintage 10A/20A SSB Rigs



Central Electronics

#### CE-20A/SX-115 in Full-Transceiver Mode Used on the 3870KHz Vintage Sideband Net



## What's Wrong with this Picture?



### 6DQ5 Afterburner – CE Style of Course!



### First-Generation Transceiver Adapter



Basic Transceiver Adapter – 5MHz VFO Buffer *Platform for CE 9MHz Exciter – SX-115 Receiver* 



### Transceiver Trim Control



#### CQ's Multiband Transceiver Adapter



shown in the circuit for a

Bottom view of the familiation of the

# CQ Transceiver Adapter Schematic



### K5LYN's Cut-n-Try Design Results



## Drake R4() to CE-10A – Construction Phase



## Transceiver-Adapter Packaging



## Transceiver-Adapter: Inside View