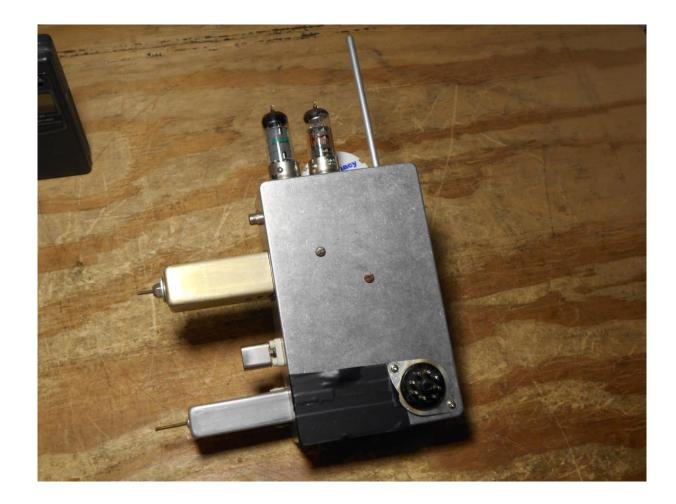

# Transceiver Adapter Ideas for Vintage 10A/20A SSB Rigs



Central Electronics

#### CE-20A/SX-115 in Full-Transceiver Mode Used on the 3870KHz Vintage Sideband Net



## What's Wrong with this Picture?



### 6DQ5 Afterburner – CE Style of Course!



### First-Generation Transceiver Adapter



Basic Transceiver Adapter – 5MHz VFO Buffer *Platform for CE 9MHz Exciter – SX-115 Receiver* 



### Transceiver Trim Control



#### CQ's Multiband Transceiver Adapter



shown in the circuit for a

Bottom view of the familiation of the

# CQ Transceiver Adapter Schematic



### K5LYN's Cut-n-Try Design Results



## Drake R4() to CE-10A – Construction Phase



## Transceiver-Adapter Packaging



## Transceiver-Adapter: Inside View