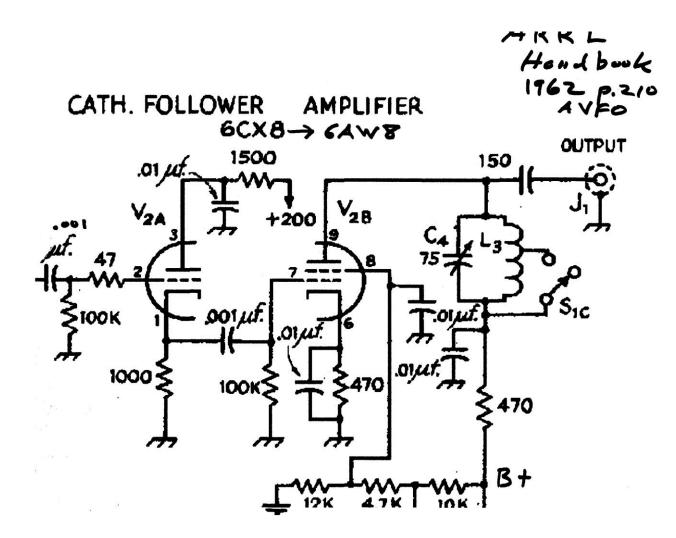

### First-Generation Transceiver Adapter

Basic Transceiver Adapter – 5MHz VFO Buffer *Platform for CE 9MHz Exciter – SX-115 Receiver* 