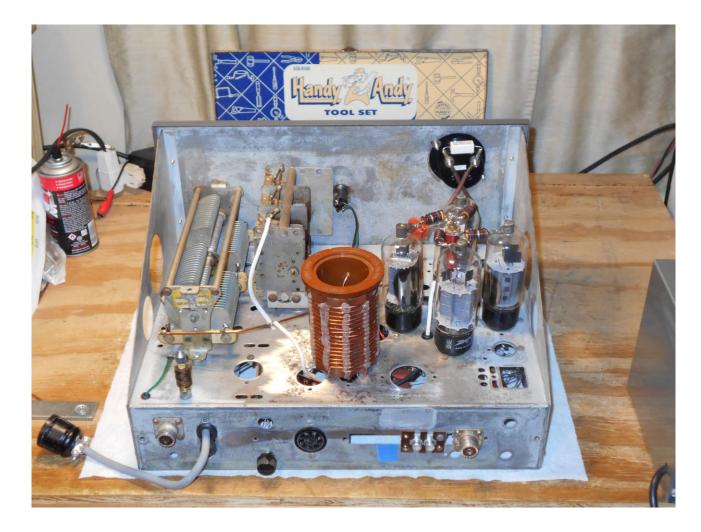

# Transceiver Adapter Ideas for Vintage 10A/20A SSB Rigs



Central Electronics

#### CE-20A/SX-115 in Full-Transceiver Mode Used on the 3870KHz Vintage Sideband Net



## What's Wrong with this Picture?



### 6DQ5 Afterburner – CE Style of Course!



### First-Generation Transceiver Adapter



Basic Transceiver Adapter – 5MHz VFO Buffer *Platform for CE 9MHz Exciter – SX-115 Receiver* 



### Transceiver Trim Control



#### CQ's Multiband Transceiver Adapter



shown in the circuit for a

Bottom view of the familiation of the

# CQ Transceiver Adapter Schematic



### K5LYN's Cut-n-Try Design Results



## Drake R4() to CE-10A – Construction Phase



## Transceiver-Adapter Packaging



## Transceiver-Adapter: Inside View