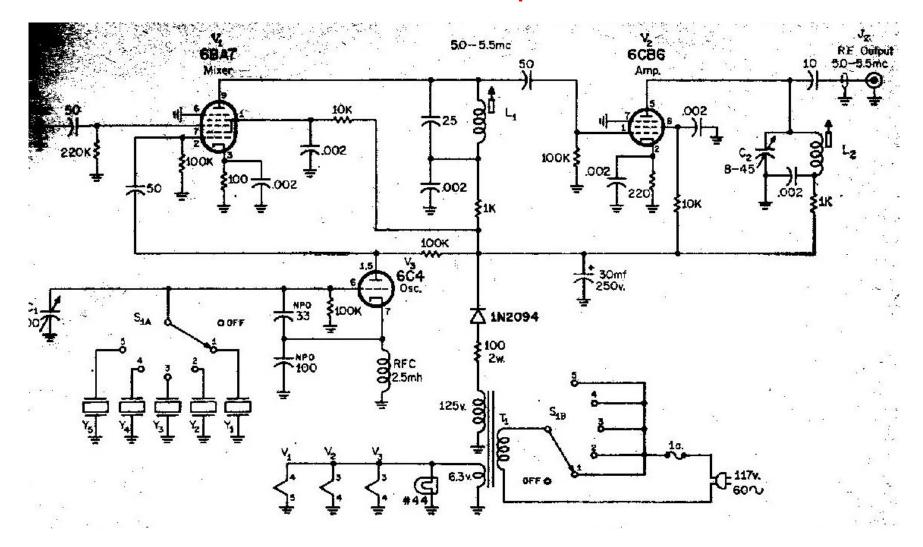

# Transceiver Adapter Ideas for Vintage 10A/20A SSB Rigs



Central Electronics

#### CE-20A/SX-115 in Full-Transceiver Mode Used on the 3870KHz Vintage Sideband Net



## What's Wrong with this Picture?



### 6DQ5 Afterburner – CE Style of Course!



### First-Generation Transceiver Adapter



Basic Transceiver Adapter – 5MHz VFO Buffer *Platform for CE 9MHz Exciter – SX-115 Receiver* 



### Transceiver Trim Control



#### CQ's Multiband Transceiver Adapter



shown in the circuit for a

Bottom view of the familiation of the

# CQ Transceiver Adapter Schematic



### K5LYN's Cut-n-Try Design Results



## Drake R4() to CE-10A – Construction Phase



## Transceiver-Adapter Packaging



## Transceiver-Adapter: Inside View