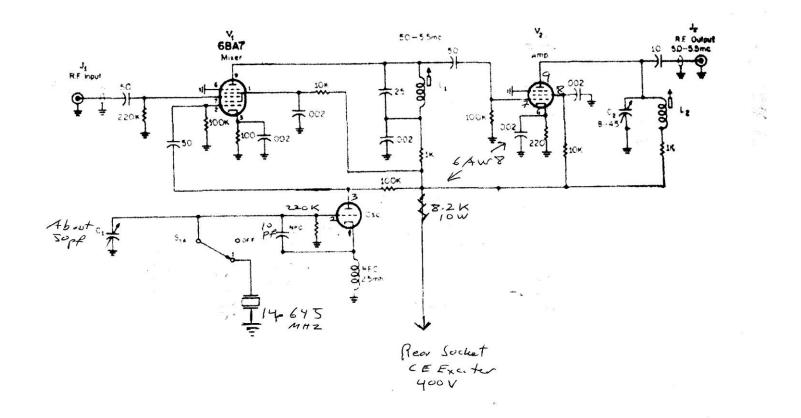

# Transceiver Adapter Ideas for Vintage 10A/20A SSB Rigs



Central Electronics

#### CE-20A/SX-115 in Full-Transceiver Mode Used on the 3870KHz Vintage Sideband Net



## What's Wrong with this Picture?



### 6DQ5 Afterburner – CE Style of Course!



### First-Generation Transceiver Adapter



Basic Transceiver Adapter – 5MHz VFO Buffer *Platform for CE 9MHz Exciter – SX-115 Receiver* 



### Transceiver Trim Control



#### CQ's Multiband Transceiver Adapter



shown in the circuit for a

Bottom view of the familiation of the

# CQ Transceiver Adapter Schematic



### K5LYN's Cut-n-Try Design Results



## Drake R4() to CE-10A – Construction Phase



## Transceiver-Adapter Packaging



## Transceiver-Adapter: Inside View