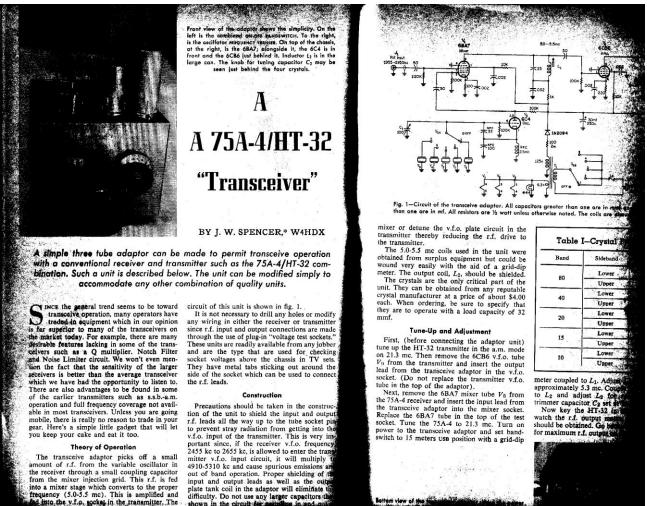

#### CQ's Multiband Transceiver Adapter

shown in the circuit for a

Bottom view of the familiation of the

# CQ Transceiver Adapter Schematic