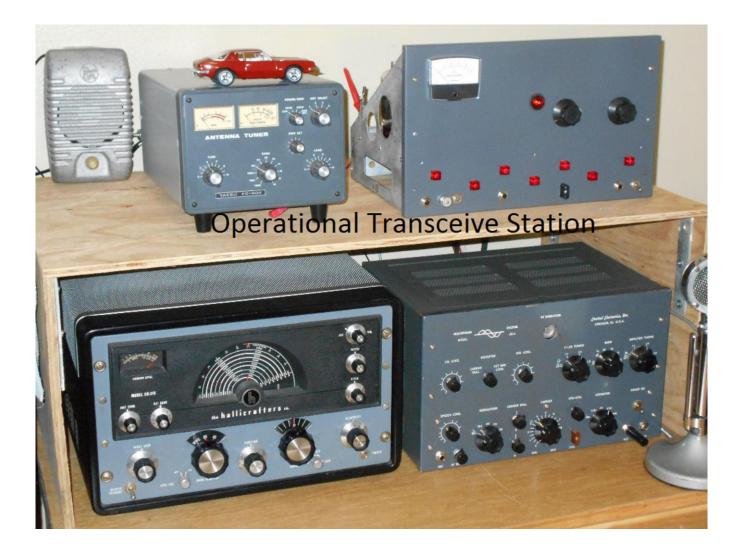

#### CE-20A/SX-115 in Full-Transceiver Mode Used on the 3870KHz Vintage Sideband Net