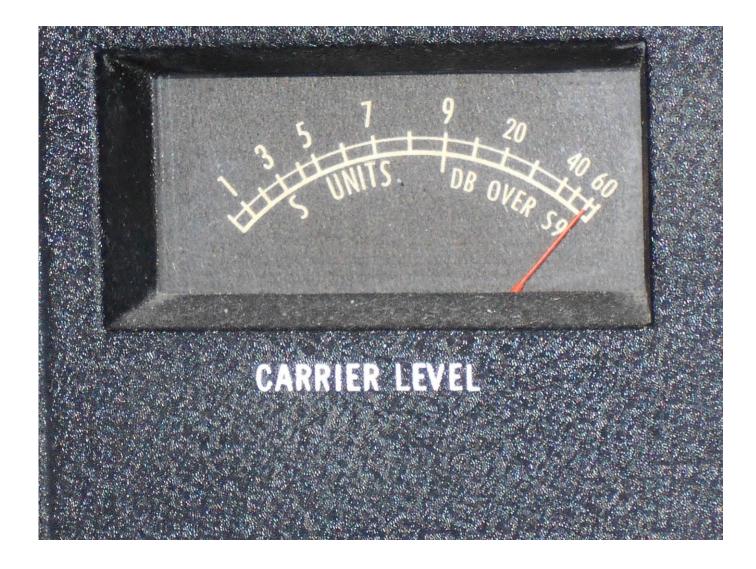

# Transceiver Adapter Ideas for Vintage 10A/20A SSB Rigs



Central Electronics

#### CE-20A/SX-115 in Full-Transceiver Mode Used on the 3870KHz Vintage Sideband Net



## What's Wrong with this Picture?



### 6DQ5 Afterburner – CE Style of Course!



### First-Generation Transceiver Adapter



Basic Transceiver Adapter – 5MHz VFO Buffer *Platform for CE 9MHz Exciter – SX-115 Receiver* 



### Transceiver Trim Control



#### CQ's Multiband Transceiver Adapter



shown in the circuit for a

Bottom view of the familiation of the

# CQ Transceiver Adapter Schematic



### K5LYN's Cut-n-Try Design Results



## Drake R4() to CE-10A – Construction Phase



## Transceiver-Adapter Packaging



## Transceiver-Adapter: Inside View