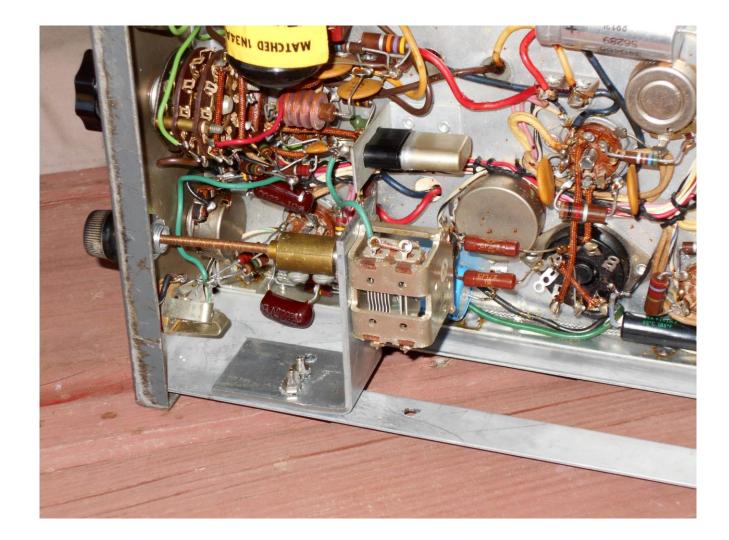

# Transceiver Adapter Ideas for Vintage 10A/20A SSB Rigs



Central Electronics

#### CE-20A/SX-115 in Full-Transceiver Mode Used on the 3870KHz Vintage Sideband Net



## What's Wrong with this Picture?



### 6DQ5 Afterburner – CE Style of Course!



### First-Generation Transceiver Adapter



Basic Transceiver Adapter – 5MHz VFO Buffer *Platform for CE 9MHz Exciter – SX-115 Receiver* 



### Transceiver Trim Control



#### CQ's Multiband Transceiver Adapter



shown in the circuit for a

Bottom view of the familiation of the

# CQ Transceiver Adapter Schematic



### K5LYN's Cut-n-Try Design Results



## Drake R4() to CE-10A – Construction Phase



## Transceiver-Adapter Packaging



## Transceiver-Adapter: Inside View