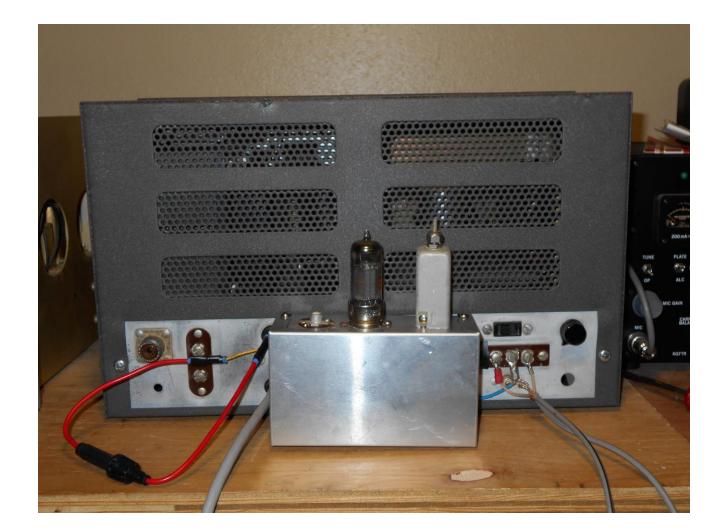

# Transceiver Adapter Ideas for Vintage 10A/20A SSB Rigs



Central Electronics

#### CE-20A/SX-115 in Full-Transceiver Mode Used on the 3870KHz Vintage Sideband Net



## What's Wrong with this Picture?



### 6DQ5 Afterburner – CE Style of Course!



### First-Generation Transceiver Adapter



Basic Transceiver Adapter – 5MHz VFO Buffer *Platform for CE 9MHz Exciter – SX-115 Receiver* 



### Transceiver Trim Control



#### CQ's Multiband Transceiver Adapter



shown in the circuit for a

Bottom view of the familiation of the

# CQ Transceiver Adapter Schematic



### K5LYN's Cut-n-Try Design Results



## Drake R4() to CE-10A – Construction Phase



## Transceiver-Adapter Packaging



## Transceiver-Adapter: Inside View